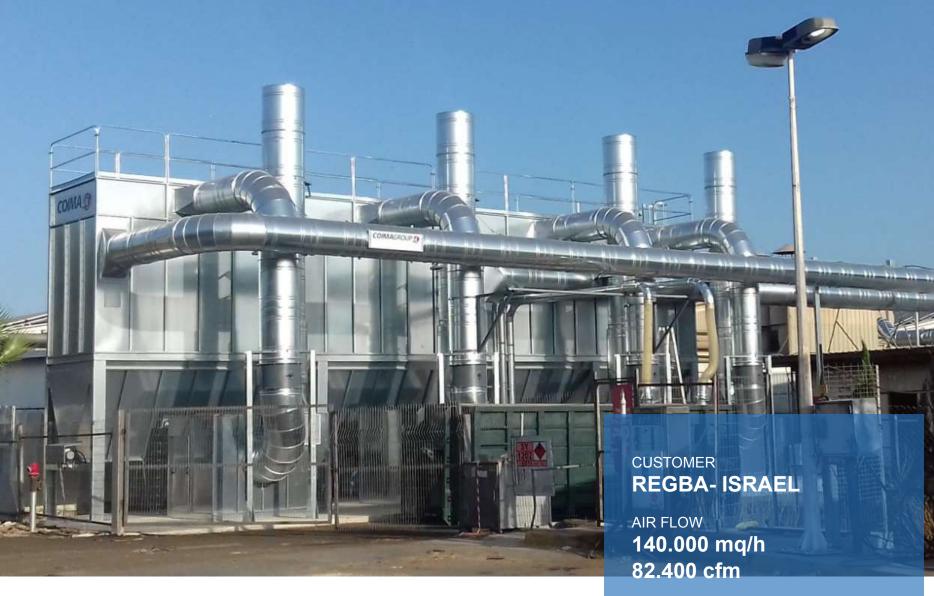

#### CUSTOMER SHADEN - AUSTRIA

AIR FLOW 39.000 mq/h 22.600 cfm

POWER 60 Kw 80 Hp

CUSTOMER NICOS - ITALY

. .

AIR FLOW 140.000 mq/h 82.000 cfm

POWER 195 Kw 250 Hp

-